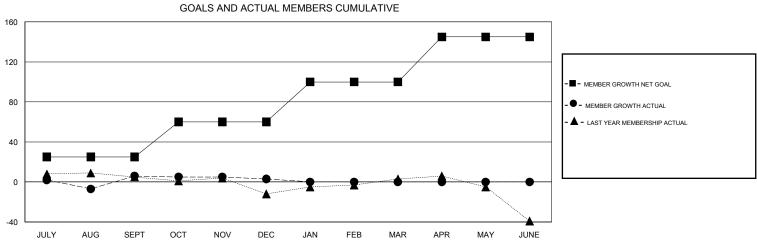

## District 27 E2

GMT: LOCATION WISCONSIN GMT CA

| OIIIT.        |               |             | CONTINUIT THE CALL |                       |                           |                         | OIIIT OF C                                         |  |
|---------------|---------------|-------------|--------------------|-----------------------|---------------------------|-------------------------|----------------------------------------------------|--|
| Clubs         |               |             |                    | Members               |                           |                         |                                                    |  |
|               | RESULTS FOR   | R 2019-2020 |                    | RESULTS FOR 2019-2020 |                           |                         |                                                    |  |
| QUARTER       | NEW CLUB GOAL | NEW CLUBS   | DROPPED CLUBS      | QUARTER               | MEMBER GROWTH NET<br>GOAL | MEMBER GROWTH<br>ACTUAL | DROPPED<br>MEMBERS ACTUAL<br>(including transfers) |  |
| JULY/AUG/SEPT | 0             | 0           | 0                  | JULY/AUG/SEPT         | 25                        | 53                      | 43                                                 |  |
| OCT/NOV/DEC   | 0             | 0           | 0                  | OCT/NOV/DEC           | 35                        | 34                      | 35                                                 |  |
| JAN/FEB/MAR   | 1             | 0           | 0                  | JAN/FEB/MAR           | 40                        | 0                       | 0                                                  |  |
| APR/MAY/JUNE  | 0             | 0           | 0                  | APR/MAY/JUNE          | 45                        | 0                       | 0                                                  |  |