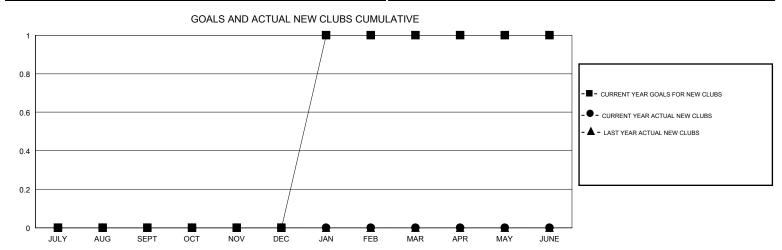

## District 27 E2

GMT: LOCATION WISCONSIN GMT CA

| OIIIT.        |               |             | CONTINUIT THE CALL |                       |                           |                         | OIIIT OF C                                         |  |
|---------------|---------------|-------------|--------------------|-----------------------|---------------------------|-------------------------|----------------------------------------------------|--|
| Clubs         |               |             |                    | Members               |                           |                         |                                                    |  |
|               | RESULTS FOR   | R 2019-2020 |                    | RESULTS FOR 2019-2020 |                           |                         |                                                    |  |
| QUARTER       | NEW CLUB GOAL | NEW CLUBS   | DROPPED CLUBS      | QUARTER               | MEMBER GROWTH NET<br>GOAL | MEMBER GROWTH<br>ACTUAL | DROPPED<br>MEMBERS ACTUAL<br>(including transfers) |  |
| JULY/AUG/SEPT | 0             | 0           | 0                  | JULY/AUG/SEPT         | 25                        | 53                      | 43                                                 |  |
| OCT/NOV/DEC   | 0             | 0           | 0                  | OCT/NOV/DEC           | 35                        | 34                      | 35                                                 |  |
| JAN/FEB/MAR   | 1             | 0           | 0                  | JAN/FEB/MAR           | 40                        | 0                       | 0                                                  |  |
| APR/MAY/JUNE  | 0             | 0           | 0                  | APR/MAY/JUNE          | 45                        | 0                       | 0                                                  |  |